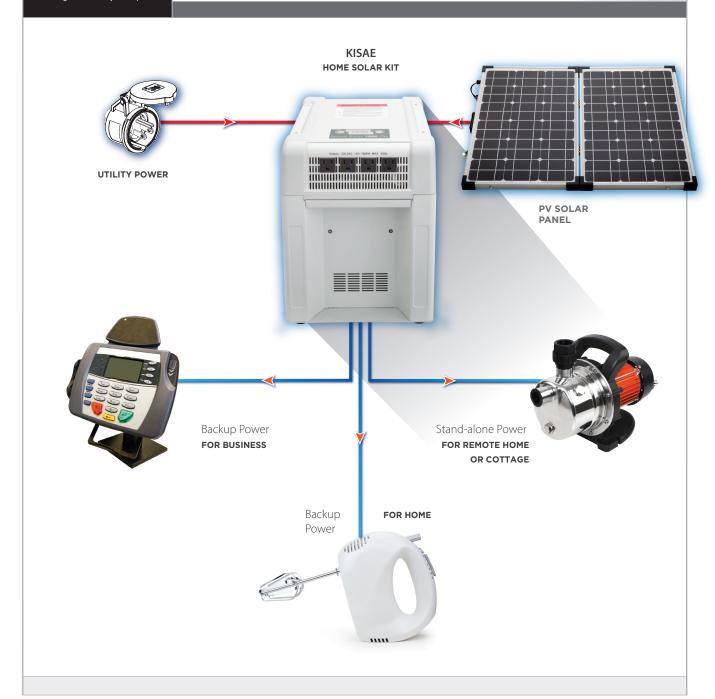

## System Diagram 10

KISAE Home Solar Power

## System benefits:

- Plug-n-play power source
- Quick and accurate charging
- Completely silent operation
- Recharges from utilty or PV panel

## **Home Solar Kits**

The Home Solar Kit consists of a DC-AC power inverter, an internalized 12V battery, an AC charger, a solar charge controller, plus all the connectors necessary for a separate PV panel. Batteries can be simply and easily recharged from either utility power or solar power. Extra batteries can be added to the kit to extend usage time (1800W model only). Safe for indoor use with no fuel requirements.